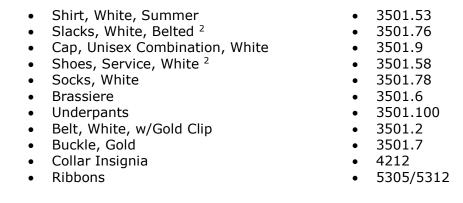

### Female Officer Service Uniform Summer White

### BASIC UNIFORM COMPONENTS

ARTICLE

| <ul> <li>Shirt, White, Summer</li> <li>Slacks, White, Belted <sup>2</sup></li> <li>Shoes, Service, White <sup>2</sup></li> <li>Socks, White</li> <li>Brassiere</li> <li>Underpants</li> <li>Belt, White, w/Gold Clip</li> <li>Buckle, Gold</li> <li>Shoulder Boards (Hard)</li> <li>Ribbons</li> </ul> PRESCRIBABLE ITEMS | <ul> <li>3501.53</li> <li>3501.76</li> <li>3501.9</li> <li>3501.58</li> <li>3501.78</li> <li>3501.6</li> <li>3501.100</li> <li>3501.2</li> <li>3501.7</li> <li>4103.2</li> <li>5305-<br/>5312</li> </ul> |
|---------------------------------------------------------------------------------------------------------------------------------------------------------------------------------------------------------------------------------------------------------------------------------------------------------------------------|----------------------------------------------------------------------------------------------------------------------------------------------------------------------------------------------------------|
| <ul> <li>Cold Weather Parka</li> <li>Undershirt, White</li> </ul> OPTIONAL ITEMS                                                                                                                                                                                                                                          | <ul><li>3501.1b</li><li>3501.101</li></ul>                                                                                                                                                               |
| <ul> <li>All-Weather Coat, Single Breasted</li> <li>All-Weather Coat, Double Breasted</li> <li>Earmuffs (w/outer garment only)</li> <li>Earrings (silver, yellow or white gold,<br/>white pearl or colorless diamond)</li> <li>Handbag, White</li> <li>Handbag, White Dress</li> </ul>                                    | <ul> <li>3501.1</li> <li>3501.1a</li> <li>3501.22</li> <li>3501.23</li> <li>3501.25</li> </ul>                                                                                                           |
| <ul> <li>Hosiery, Flesh Tone</li> <li>Jacket, Black Relax Fit <sup>1</sup></li> <li>Scarf (w/outer garment only)</li> <li>Shoes, Dress, White <sup>2</sup></li> <li>Skirt, White, Belted <sup>2</sup></li> </ul>                                                                                                          | <ul> <li>3501.26</li> <li>3501.29</li> <li>3501.30</li> <li>3501.43</li> <li>3501.54</li> </ul>                                                                                                          |
| <ul> <li>Slip</li> <li>Sweater, V-Neck, Black</li> <li>Umbrella, Black</li> <li>Name/Identification Tag <sup>5</sup></li> </ul>                                                                                                                                                                                           | <ul> <li>3501.65</li> <li>3501.77</li> <li>3501.83</li> <li>3501.99</li> </ul>                                                                                                                           |

### Female Officer Service Uniform Summer White

| BASIC UNIFORM COMPONENTS | ARTICLE |
|--------------------------|---------|
|                          |         |

| <ul> <li>Shirt, White, Summer</li> <li>Slacks, White, Belted <sup>2</sup></li> <li>Cap, Unisex Combination, White</li> <li>Shoes, Service, White <sup>2</sup></li> <li>Socks, White</li> <li>Brassiere</li> <li>Underpants</li> <li>Belt, White, w/Gold Clip</li> <li>Buckle, Gold</li> <li>Shoulder Boards (Hard)</li> <li>Ribbons</li> </ul> | <ul> <li>3501.53</li> <li>3501.76</li> <li>3501.9</li> <li>3501.58</li> <li>3501.6</li> <li>3501.6</li> <li>3501.2</li> <li>3501.7</li> <li>4103.2</li> <li>5305-</li> <li>5312</li> </ul> |
|------------------------------------------------------------------------------------------------------------------------------------------------------------------------------------------------------------------------------------------------------------------------------------------------------------------------------------------------|--------------------------------------------------------------------------------------------------------------------------------------------------------------------------------------------|
| Cold Weather Parka                                                                                                                                                                                                                                                                                                                             | • 3501.1b                                                                                                                                                                                  |
| Undershirt, White                                                                                                                                                                                                                                                                                                                              | • 3501.101                                                                                                                                                                                 |
| OPTIONAL ITEMS                                                                                                                                                                                                                                                                                                                                 |                                                                                                                                                                                            |
| <ul> <li>All-Weather Coat, Single Breasted</li> </ul>                                                                                                                                                                                                                                                                                          | • 3501.1                                                                                                                                                                                   |
| <ul> <li>All-Weather Coat, Double Breasted</li> </ul>                                                                                                                                                                                                                                                                                          | • 3501.1a                                                                                                                                                                                  |
| <ul> <li>Female Combination Cover, White</li> </ul>                                                                                                                                                                                                                                                                                            | • 3501.9                                                                                                                                                                                   |
| Earmuffs (w/outer garment only)                                                                                                                                                                                                                                                                                                                | • 3501.22                                                                                                                                                                                  |
| <ul> <li>Earrings (silver, yellow or white gold,<br/>white pearl or colorless diamond)</li> </ul>                                                                                                                                                                                                                                              | • 3501.23                                                                                                                                                                                  |
| <ul> <li>Handbag, White</li> </ul>                                                                                                                                                                                                                                                                                                             | <ul> <li>3501.25</li> </ul>                                                                                                                                                                |
| <ul> <li>Handbag, White Dress</li> </ul>                                                                                                                                                                                                                                                                                                       | • 3501.26                                                                                                                                                                                  |
| Hosiery, Flesh Tone                                                                                                                                                                                                                                                                                                                            | • 3501.29                                                                                                                                                                                  |
| Jacket, Black Relax Fit <sup>1</sup>                                                                                                                                                                                                                                                                                                           | • 3501.30                                                                                                                                                                                  |
| <ul> <li>Scarf (w/outer garment only)</li> </ul>                                                                                                                                                                                                                                                                                               | • 3501.43                                                                                                                                                                                  |
| • Shoes, Dress, White <sup>2</sup>                                                                                                                                                                                                                                                                                                             | • 3501.54                                                                                                                                                                                  |
| • Skirt, White, Belted <sup>2</sup>                                                                                                                                                                                                                                                                                                            | • 3501.65                                                                                                                                                                                  |

• Sweater, V-Neck, Black •

3501.77

3501.83

- Umbrella, Black 3501.99
- Name/Identification Tag <sup>5</sup>
   5201.4