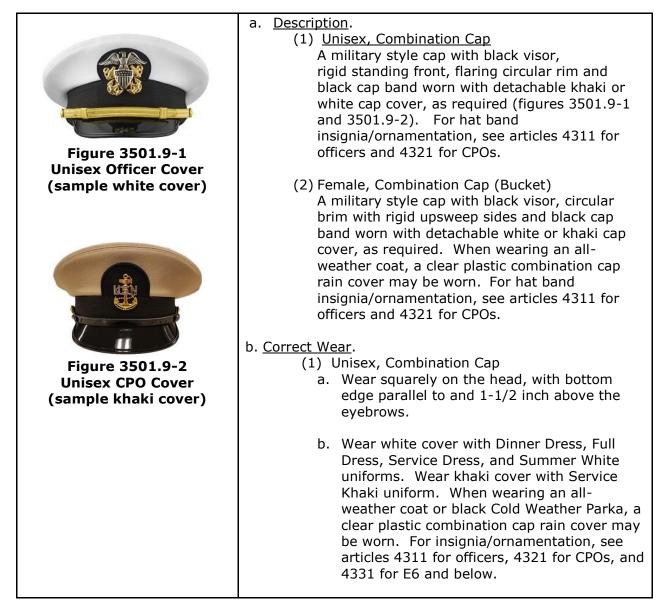

### 1. Chapter 3, Article 3501.9. Cap, Combination

**Deleted:** 

| Figure 3501.9-1<br>Unisex Officer Cover<br>(sample white cover) | <ul> <li>a. <u>Description</u>.</li> <li>(1) <u>Unisex, Combination Cap</u> <ul> <li>A military style cap with black visor,</li> <li>rigid standing front, flaring circular rim and</li> <li>black cap band worn with detachable khaki or</li> <li>white cap cover, as required (figures 3501.9-1</li> <li>and 3501.9-2). For hat band</li> <li>insignia/ornamentation, see articles 4311 for</li> <li>officers and 4321 for CPOs.</li> </ul> </li> <li>(2) Female, Combination Cap (Bucket)</li> </ul> |
|-----------------------------------------------------------------|---------------------------------------------------------------------------------------------------------------------------------------------------------------------------------------------------------------------------------------------------------------------------------------------------------------------------------------------------------------------------------------------------------------------------------------------------------------------------------------------------------|
| (sample write cover)                                            | A military style cap with black visor, circular<br>brim with rigid upsweep sides and black cap<br>band worn with detachable white or khaki cap<br>cover, as required. When wearing an all-<br>weather coat, a clear plastic combination cap<br>rain cover may be worn. For hat band<br>insignia/ornamentation, see articles 4311 for<br>officers and 4321 for CPOs.                                                                                                                                     |
| Figure 3501.9-2<br>Unisex CPO Cover<br>(sample khaki cover)     | <ul> <li>b. <u>Correct Wear</u>.</li> <li>(1) Unisex, Combination Cap <ul> <li>a. Wear squarely on the head, with bottom</li> <li>edge parallel to and 1-1/2 inch above the</li> <li>eyebrows.</li> </ul> </li> </ul>                                                                                                                                                                                                                                                                                   |
| Solution Cover                                                  | <ul> <li>b. Wear white cover with Dinner Dress, Full<br/>Dress, Service Dress, and Summer White<br/>uniforms. Wear khaki cover with Service<br/>Khaki uniform. When wearing an all-<br/>weather coat or black Cold Weather Parka, a<br/>clear plastic combination cap rain cover may<br/>be worn. For insignia/ornamentation, see<br/>articles 4311 for officers, 4321 for CPOs, and<br/>4331 for E6 and below.</li> </ul>                                                                              |
| (sample white cover)                                            | <ul> <li>(2) Female Combination Cap (Bucket)</li> <li>a. Wear squarely on the head, with bottom<br/>edge parallel to and 1-1/2 inch above the<br/>eyebrows.</li> </ul>                                                                                                                                                                                                                                                                                                                                  |
|                                                                 | <ul> <li>b. Uniforms (figures 3501.9-3 and figure<br/>3501.4). Additionally, female officers and<br/>CPOs are authorized optional wear of the</li> </ul>                                                                                                                                                                                                                                                                                                                                                |