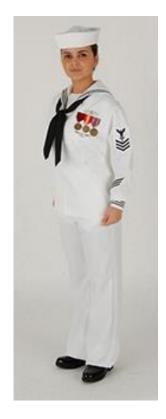

### Added:

### Female Chief Petty Officer Dinner Dress Uniform Dinner Dress Blue

### BASIC UNIFORM COMPONENTS

ARTICLE

| <ul> <li>Coat, Service Dress Blue</li> </ul>            | <ul> <li>3501.16</li> </ul> |
|---------------------------------------------------------|-----------------------------|
| <ul> <li>Shirt, White, Dress</li> </ul>                 | <ul> <li>3501.49</li> </ul> |
| <ul> <li>Slacks, Blue, Unbelted <sup>2</sup></li> </ul> | <ul> <li>3501.69</li> </ul> |
| <ul> <li>Cap, Unisex Combination, White</li> </ul>      | <ul> <li>3501.9</li> </ul>  |
| <ul> <li>Shoes, Service, Black <sup>2</sup></li> </ul>  | <ul> <li>3501.58</li> </ul> |
| Socks, Black                                            | <ul> <li>3501.78</li> </ul> |
| Brassiere                                               | • 3501.6                    |
| <ul> <li>Underpants</li> </ul>                          | • 3501.100                  |
| Necktie, Black                                          | <ul> <li>3501.34</li> </ul> |
| <ul> <li>Rating Badge/Service Stripes</li> </ul>        | • 4211                      |
| Miniature Medals                                        | • 5315                      |
|                                                         |                             |

### PRESCRIBABLE ITEMS

| ٠ | Gloves, | White | • | 3 | 501.24 |
|---|---------|-------|---|---|--------|
|---|---------|-------|---|---|--------|