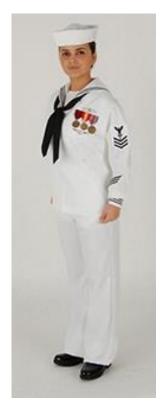

## **10.** Chapter 3, Female Chief Petty Officer, Dinner Dress Uniform, Dinner Dress Blue

### Female Chief Petty Officer Dinner Dress Uniform Dinner Dress Blue

| 4 | BASIC UNIFORM COMPONENTS                                                                                                                                                                                                                                                                                                | ARTICLE                                                                                                                                                                        |
|---|-------------------------------------------------------------------------------------------------------------------------------------------------------------------------------------------------------------------------------------------------------------------------------------------------------------------------|--------------------------------------------------------------------------------------------------------------------------------------------------------------------------------|
|   | <ul> <li>Coat, Service Dress Blue</li> <li>Shirt, White, Dress</li> <li>Slacks, Blue, Unbelted <sup>2</sup></li> <li>Shoes, Service, Black <sup>2</sup></li> <li>Socks, Black</li> <li>Brassiere</li> <li>Underpants</li> <li>Necktie, Black</li> <li>Rating Badge/Service Stripes</li> <li>Miniature Medals</li> </ul> | <ul> <li>3501.16</li> <li>3501.49</li> <li>3501.69</li> <li>3501.58</li> <li>3501.78</li> <li>3501.6</li> <li>3501.100</li> <li>3501.34</li> <li>4211</li> <li>5315</li> </ul> |
|   | PRESCRIBABLE ITEMS                                                                                                                                                                                                                                                                                                      |                                                                                                                                                                                |
|   | • Gloves, White OPTIONAL ITEMS                                                                                                                                                                                                                                                                                          | • 3501.24                                                                                                                                                                      |
|   | <ul> <li>All-Weather Coat, Double Breasted</li> <li>Black Neck Gaiter (w/authorized outer garment only)</li> <li>Cuff Links, Gold <sup>7</sup></li> <li>Earrings (silver, yellow or white gold, white pearl or colorless diamond)</li> <li>Handbag, Black Dress</li> </ul>                                              | <ul> <li>3501.1a</li> <li>3501.5</li> <li>3501.19</li> <li>3501.23</li> </ul>                                                                                                  |
|   | <ul> <li>Hosiery, Flesh Tone</li> <li>Overcoat, Blue</li> <li>Scarf (w/outer garment only)</li> <li>Shirt, White, Formal</li> <li>Shoes, Dress, Black <sup>2</sup></li> <li>Shoes, Formal, Black <sup>2</sup></li> <li>Shoes, Formal, Black <sup>2</sup></li> </ul>                                                     | <ul> <li>3501.26</li> <li>3501.29</li> <li>3501.39</li> <li>3501.43</li> <li>3501.50</li> <li>3501.54</li> </ul>                                                               |

### **Occasion for Wear**

Worn to official functions when civilians normally wear black tie. When Dinner Dress Blue Jacket is prescribed, Master, Senior, and Chief Petty Officers may wear Dinner Dress Blue in winter